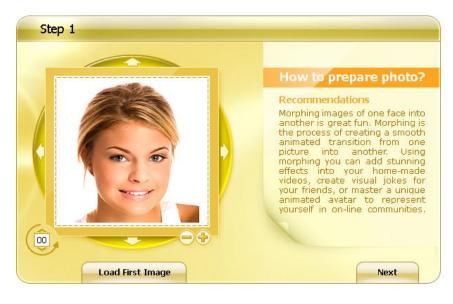

### **Turn Yourself into a Celebrity!**

• Smooth morphing of human faces

All facial features of one human's face are smoothly morphed into another

• Automatic morphing

Automatic detection of facial features makes all transforms completely automatic

• Animated and static morphs

Easily create both **animated** and **still-image** morphs