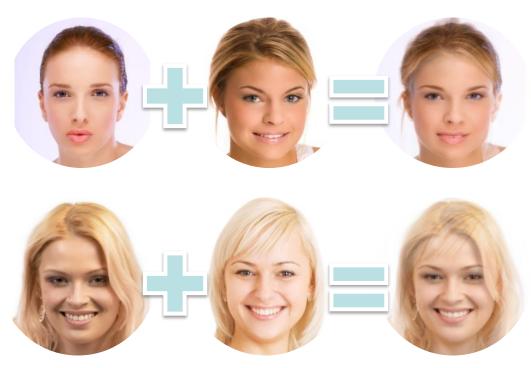

### Learn How Your Kid Will Look Like!

# • Instant picture of a child based on parents' pictures

A visitor uploads images of a couple and gets a picture of the couple's child with a **single click of a mouse** 